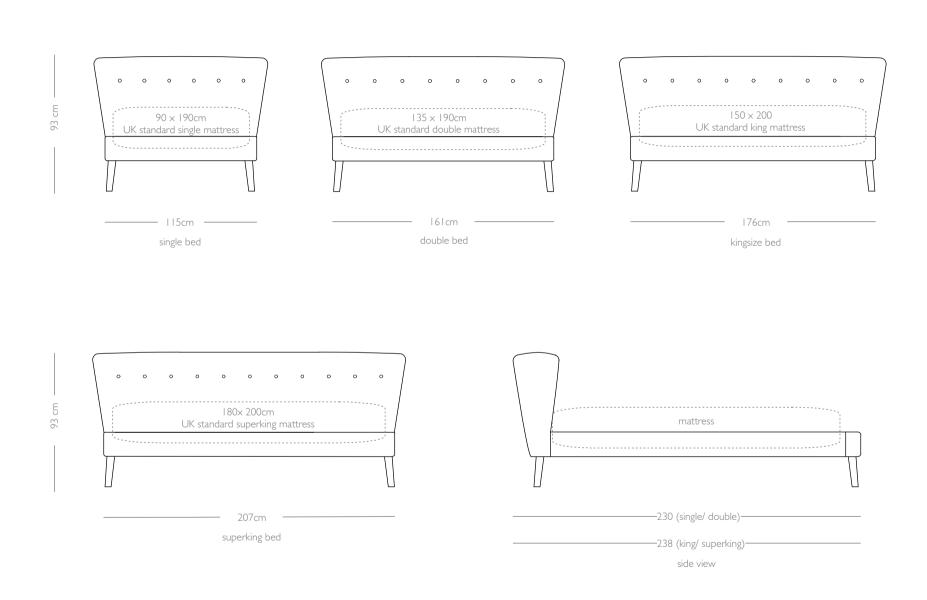

## WAVE BED (WOOD LEG)

DESIGNERS GUILD is a registered trademark of Designers Guild Ltd. 

©DESIGNERS GUILD, 2018

All drawings, concepts and ideas herein are the intellectual property right of DESIGNERS GUILD LTD and are subject to international copyright and intellectual property law. Drawings must not be copied, issued, or shown to outside parties without prior permission.

All measurements shown are indicative, if there is a crucial measurement required please advise us.

We reserve the right to withdraw any item or to make changes to the specifications without notice in the interests of improved quality and design. We do not accept any liability arising as a result of such changes. From time to time we are asked for bespoke sizing. We will always assess if your request is possible and we will add a surcharge of 10% for bespoke pieces.