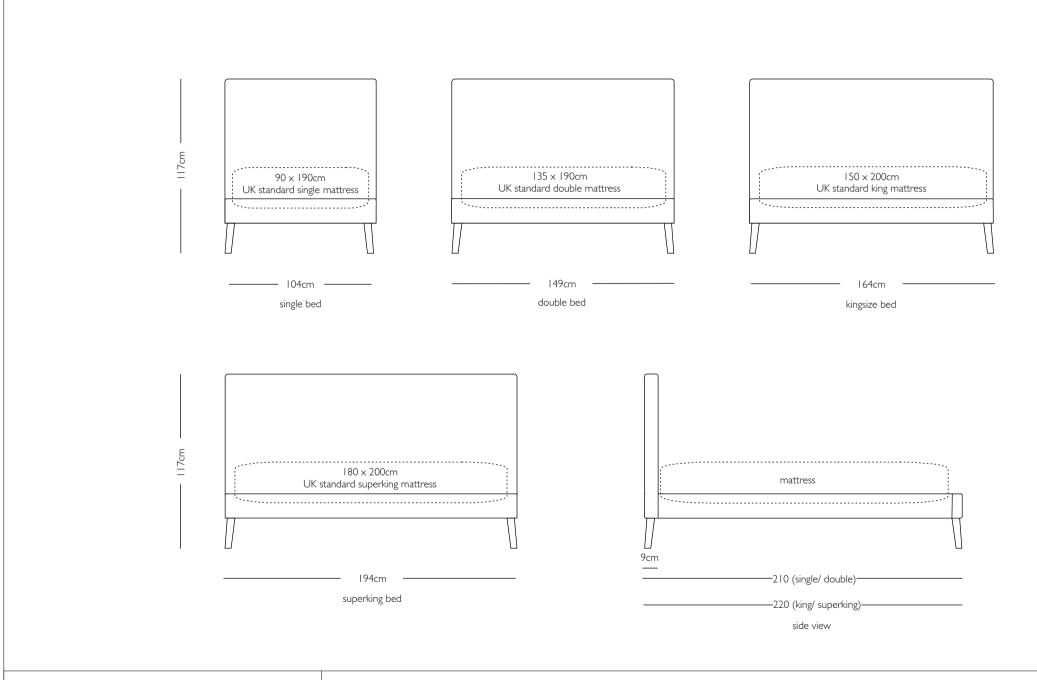

## SQUARE BED- WOOD LEG

DESIGNERS GUILD is a registered trademark of Designers Guild Ltd. ©DESIGNERS GUILD, 2018

All drawings, concepts and ideas herein are the intellectual property right of DESIGNERS GUILD LTD and are subject to international copyright and intellectual property law. Drawings must not be copied, issued, or shown to outside parties without prior permission.

All measurements shown are indicative, if there is a crucial measurement required please advise us.

We reserve the right to withdraw any item or to make changes to the specifications without notice in the interests of improved quality and design. We do not accept any liability arising as a result of such changes. From time to time we are asked for bespoke sizing. We will always assess if your request is possible and we will add a surcharge of 10% for bespoke pieces.