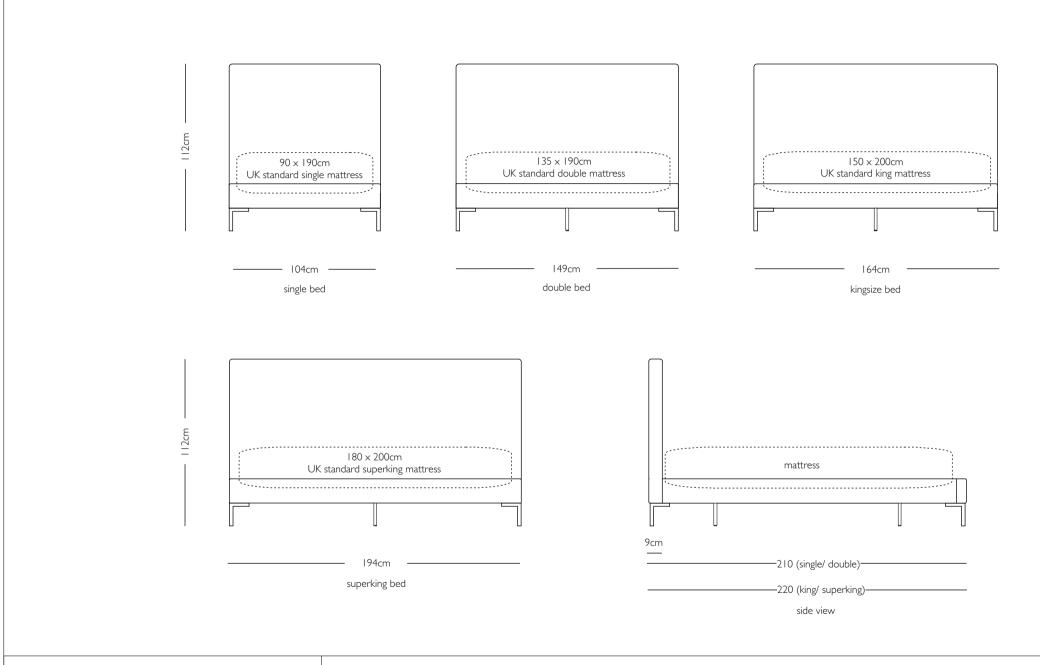

## DESIGNERS GUILD

SQUARE BED- METAL LEG

All drawings, concepts and ideas herein are the intellectual property right of DESIGNERS GUILD LTD and are subject to international copyright and intellectual property law. Drawings must not be copied, issued, or shown to outside parties without prior permission.

All measurements shown are indicative, if there is a crucial measurement required please advise us.

We reserve the right to withdraw any item or to make changes to the specifications without notice in the interests of improved quality and design. We do not accept any liability arising as a result of such changes. From time to time we are asked for bespoke sizing. We will always assess if your request is possible and we will add a surcharge of 10% for bespoke pieces.