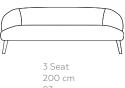

Side View

Depth -Height -Seat Height -Seat Depth -

Width -

2 Seat 160 cm 93 cm 76 cm 43 cm 56 cm

2.5 Seat 180 cm 93 cm 76 cm 43 cm 56 cm

93 cm 76 cm 43 cm 56 cm