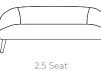

Side View

Depth -Height -Seat Height -Seat Depth -

Width -

2 Seat 160 cm 93 cm 76 cm 43 cm 56 cm

2.5 Seat 180 cm 93 cm 76 cm 43 cm 56 cm

93 cm 76 cm 43 cm 56 cm