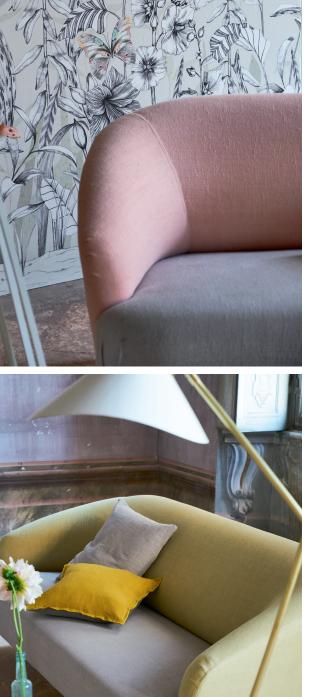

## DESIGNERS GUILD

A modern pure design that provides ultimate comfort through the deep low seat and gently angled back. The feature curve of this design is extended to the rounded foot of its wooden legs that add an additional element to our range of sofas. 

 Structure: beech, fir & poplar

 Suspension: high resilience woven webbing

 Covering: tight cover

 Seat: high-density foam and fibre

 Back: high resilience woven webbing and foam

 Legs: beech wood tapered leg available in different colour finishes