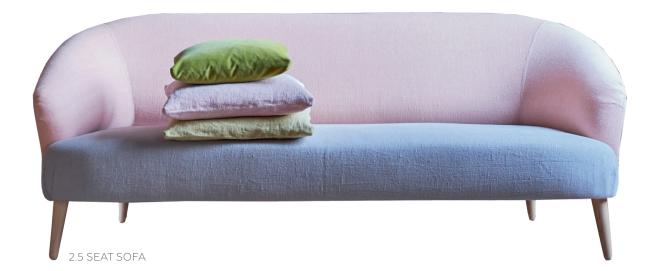

## DESIGNERS GUILD

A modern pure design that provides ultimate comfort through the deep low seat and gently angled back. The feature curve of this design is extended to the rounded foot of its wooden legs that add an additional element to our range of sofas. 

Side View

Depth -Height -Seat Height -Seat Depth -

Width -

2 Seat 160 cm 93 cm 76 cm 43 cm 56 cm

2.5 Seat 180 cm 93 cm 76 cm 43 cm 56 cm

93 cm 76 cm 43 cm 56 cm