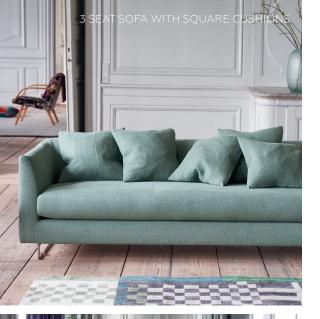

## DESIGNERS GUILD

A clean, modern, streamlined furniture group. Sleek comprises of sofas, chair, and stools. With a choice of feather back cushions in either elegant bolster or luxurious tailored squares, and metal or wooden leg options, this group easily fits into any setting. Single seat cushions on the sofas, or just 2 on the 4-seater version, enhance the understated character of this contemporary group. Structure: beech, fir and poplar Covering: tight removable cover Suspension: sprung base with high density foam and fibre Seat cushions: fibre wrapped high density foam Back cushions: feather Legs: polished steel or beech (leg available in different colour finishes)