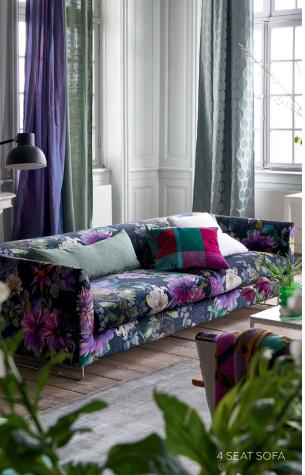

## DESIGNERS GUILD

A clean, modern, streamlined furniture group. Sleek comprises of sofas, chair, and stools. With a choice of feather back cushions in either elegant bolster or luxurious tailored squares, and metal or wooden leg options, this group easily fits into any setting. Single seat cushions on the sofas, or just 2 on the 4-seater version, enhance the understated character of this contemporary group. Structure: beech, fir and poplar Covering: tight removable cover Suspension: sprung base with high density foam and fibre Seat cushions: fibre wrapped high density foam Back cushions: feather Legs: polished steel or beech (leg available in different colour finishes)