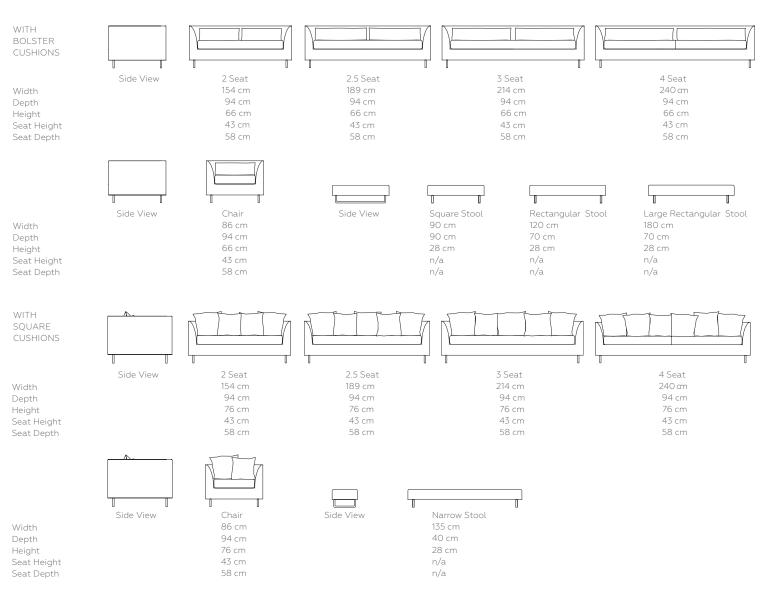

## DESIGNERS GUILD

A clean, modern, streamlined furniture group. Sleek comprises of sofas, chair, and stools. With a choice of feather back cushions in either elegant bolster or luxurious tailored squares, and metal or wooden leg options, this group easily fits into any setting. Single seat cushions on the sofas, or just 2 on the 4-seater version, enhance the understated character of this contemporary group. Structure: beech, fir and poplar Covering: tight removable cover Suspension: sprung base with high density foam and fibre Seat cushions: fibre wrapped high density foam Back cushions: feather Legs: polished steel or beech (leg available in different colour finishes)