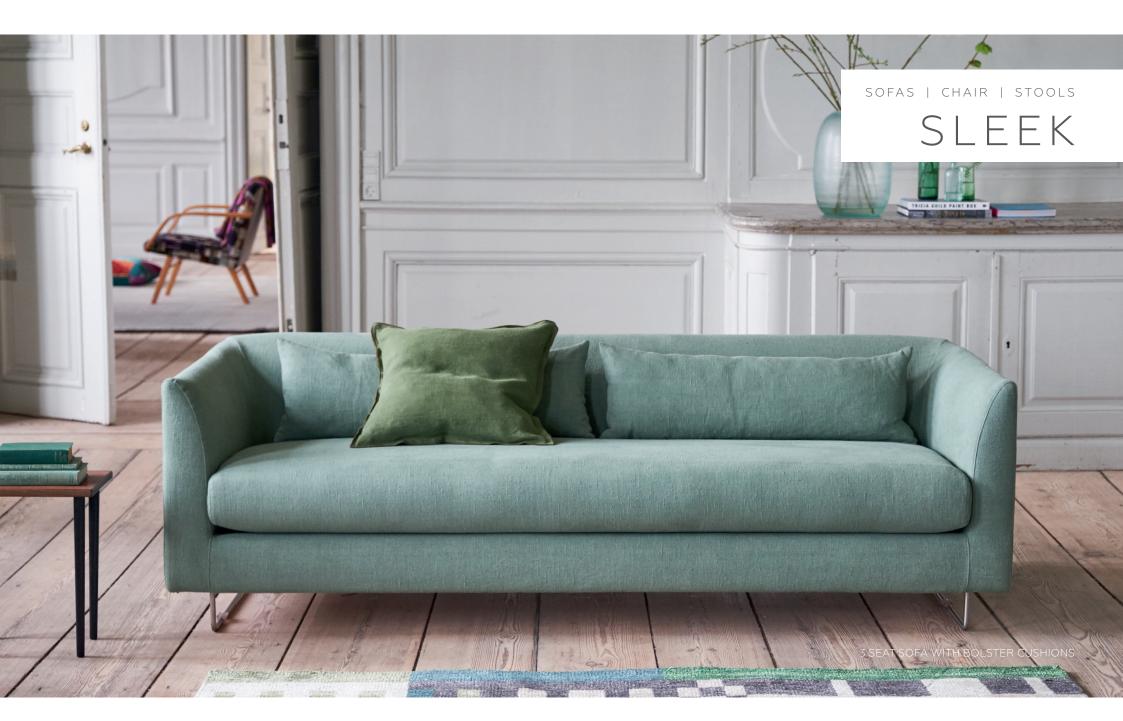

## DESIGNERS GUILD

A clean, modern, streamlined furniture group. Sleek comprises of sofas, chair, and stools. With a choice of feather back cushions in either elegant bolster or luxurious tailored squares, and metal or wooden leg options, this group easily fits into any setting. Single seat cushions on the sofas, or just 2 on the 4-seater version, enhance the understated character of this contemporary group. Structure: beech, fir and poplar Covering: tight removable cover Suspension: sprung base with high density foam and fibre Seat cushions: fibre wrapped high density foam Back cushions: feather Legs: polished steel or beech (leg available in different colour finishes)