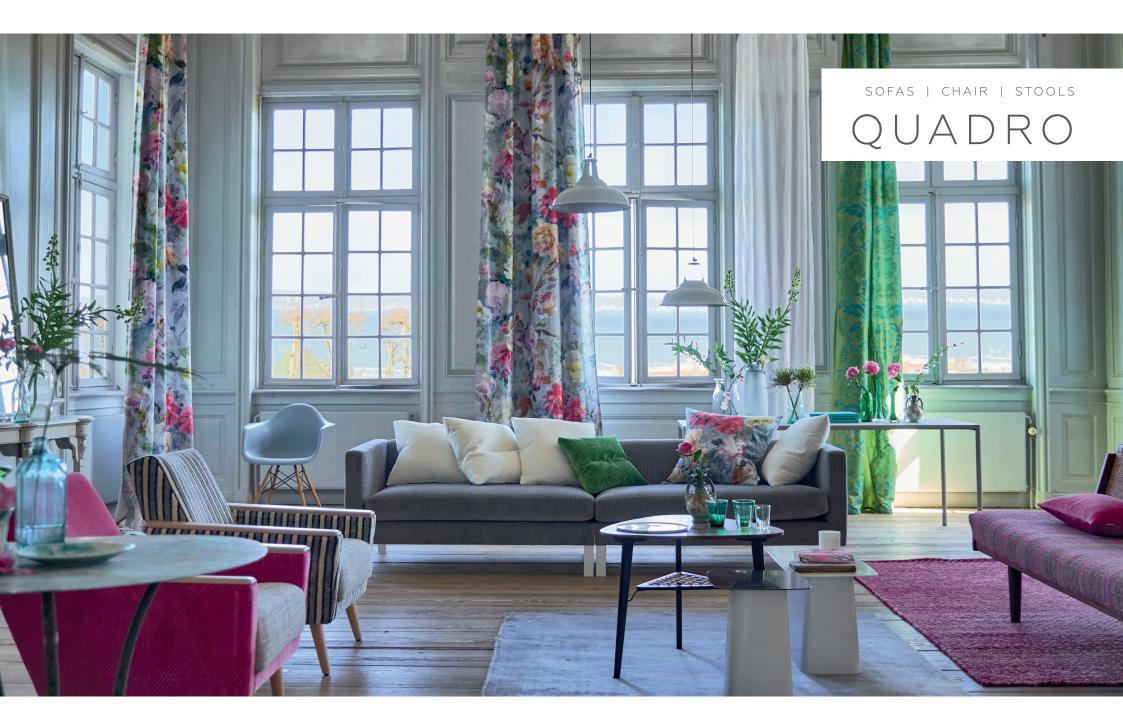

This timeless design with its tailored frame and contrasting casual square back cushions produces a comfortable combination. The Quadro has steel legs but can be specified with white metal legs to provide a contemporary alternative style.