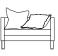

This timeless design with its tailored frame and contrasting casual square back cushions produces a comfortable combination. The Quadro has steel legs but can be specified with white metal legs to provide a contemporary alternative style.

Covering: tight cover
Seat cushion: high density foam and fibre
Back cushion: feather and fibre
Legs: polished steel with white metal option

Structure: beech, fir and poplar
Suspension: high resilience woven webbing