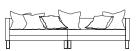

Side View

Width Depth Height Seat Height Seat Depth -

2 Seat

140 cm 84 cm 70 cm 42 cm 55 cm

2.5 Seat 170 cm 84 cm 70 cm 42 cm 55 cm

3 Seat 200 cm 84 cm 70 cm 42 cm 55 cm

4 Seat 260 cm 84 cm 70 cm 42 cm 55 cm