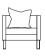

Side View

Width Depth Height Seat Height Seat Depth -

Slim Chair 80 cm 84 cm 70 cm 42 cm 55 cm

Wide Chair

110 cm

84 cm

70 cm

42 cm