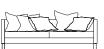

This timeless design with its tailored frame and contrasting casual square back cushions produces a comfortable combination. The Quadro has steel legs but can be specified with white metal legs to provide a contemporary alternative style.

Covering: tight cover
Seat cushion: high density foam and fibre
Back cushion: feather and fibre
Legs: polished steel with white metal option

Structure: beech, fir and poplar
Suspension: high resilience woven webbing