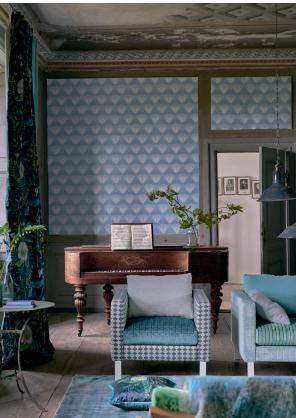

This timeless design with its tailored frame and contrasting casual square back cushions produces a comfortable combination. The Quadro has steel legs but can be specified with white metal legs to provide a contemporary alternative style.

Side View

Width Depth Height Seat Height Seat Depth -

2 Seat

140 cm 84 cm 70 cm 42 cm 55 cm

2.5 Seat 170 cm 84 cm 70 cm 42 cm 55 cm

3 Seat 200 cm 84 cm 70 cm 42 cm 55 cm

4 Seat 260 cm 84 cm 70 cm 42 cm 55 cm