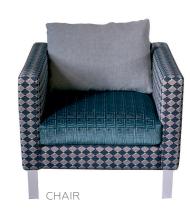

This timeless design with its tailored frame and contrasting casual square back cushions produces a comfortable combination. The Quadro has steel legs but can be specified with white metal legs to provide a contemporary alternative style.

Covering: tight cover
Seat cushion: high density foam and fibre
Back cushion: feather and fibre
Legs: polished steel with white metal option

Structure: beech, fir and poplar
Suspension: high resilience woven webbing