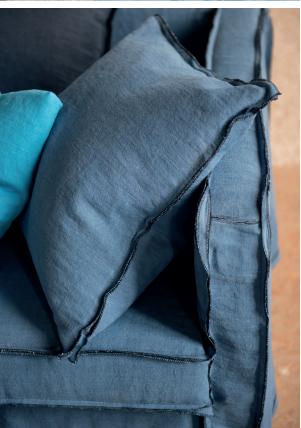

We are delighted to offer the Quadro Loose, this design introduces an informal, yet tailored, loose cover with a contemporary overlocked stitch detail on the outer seams. We offer the loose cover in our Brera Lino, Caprifoglio and Floreale fabrics. The thread colour will complement the fabric in a slightly darker tone for maximum visual effect.

Structure: beech, fir and poplar Suspension: high resilience woven webbing Covering: loose removable cover Seat cushion: high density foam and fibre Back cushion: feather and fibre Legs: polished steel with white metal option