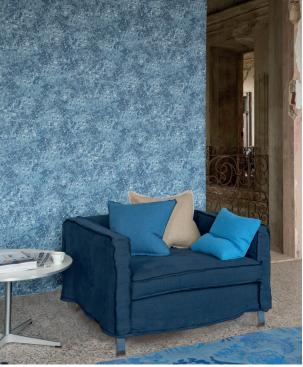

We are delighted to offer the Quadro Loose, this design introduces an informal, yet tailored, loose cover with a contemporary overlocked stitch detail on the outer seams. We offer the loose cover in our Brera Lino, Caprifoglio and Floreale fabrics. The thread colour will complement the fabric in a slightly darker tone for maximum visual effect.