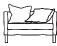

We are delighted to offer the Quadro Loose, this design introduces an informal, yet tailored, loose cover with a contemporary overlocked stitch detail on the outer seams. We offer the loose cover in our Brera Lino, Caprifoglio and Floreale fabrics. The thread colour will complement the fabric in a slightly darker tone for maximum visual effect.

Structure: beech, fir and poplar Suspension: high resilience woven webbing Covering: loose removable cover Seat cushion: high density foam and fibre Back cushion: feather and fibre Legs: polished steel with white metal option

Side View

2 Seat 140 cm

2.5 Seat 170 cm 84 cm 70 cm

42 cm 55 cm

3 Seat 200 cm 84 cm 70 cm

42 cm 55 cm

4 Seat 260 cm 84 cm 70 cm 42 cm 55 cm

Side View