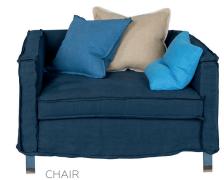

We are delighted to offer the Quadro Loose, this design introduces an informal, yet tailored, loose cover with a contemporary overlocked stitch detail on the outer seams. We offer the loose cover in our Brera Lino, Caprifoglio and Floreale fabrics. The thread colour will complement the fabric in a slightly darker tone for maximum visual effect.

Structure: beech, fir and poplar Suspension: high resilience woven webbing Covering: loose removable cover Seat cushion: high density foam and fibre Back cushion: feather and fibre Legs: polished steel with white metal option