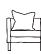

We are delighted to offer the Quadro Loose, this design introduces an informal, yet tailored, loose cover with a contemporary overlocked stitch detail on the outer seams. We offer the loose cover in our Brera Lino, Caprifoglio and Floreale fabrics. The thread colour will complement the fabric in a slightly darker tone for maximum visual effect.

Structure: beech, fir and poplar Suspension: high resilience woven webbing Covering: loose removable cover Seat cushion: high density foam and fibre Back cushion: feather and fibre Legs: polished steel with white metal option

Width -Depth -Height -Seat Height -Seat Depth -

Slim Chair 80 cm 84 cm 70 cm 42 cm 55 cm

Wide Chair 110 cm 84 cm 70 cm 42 cm 55 cm