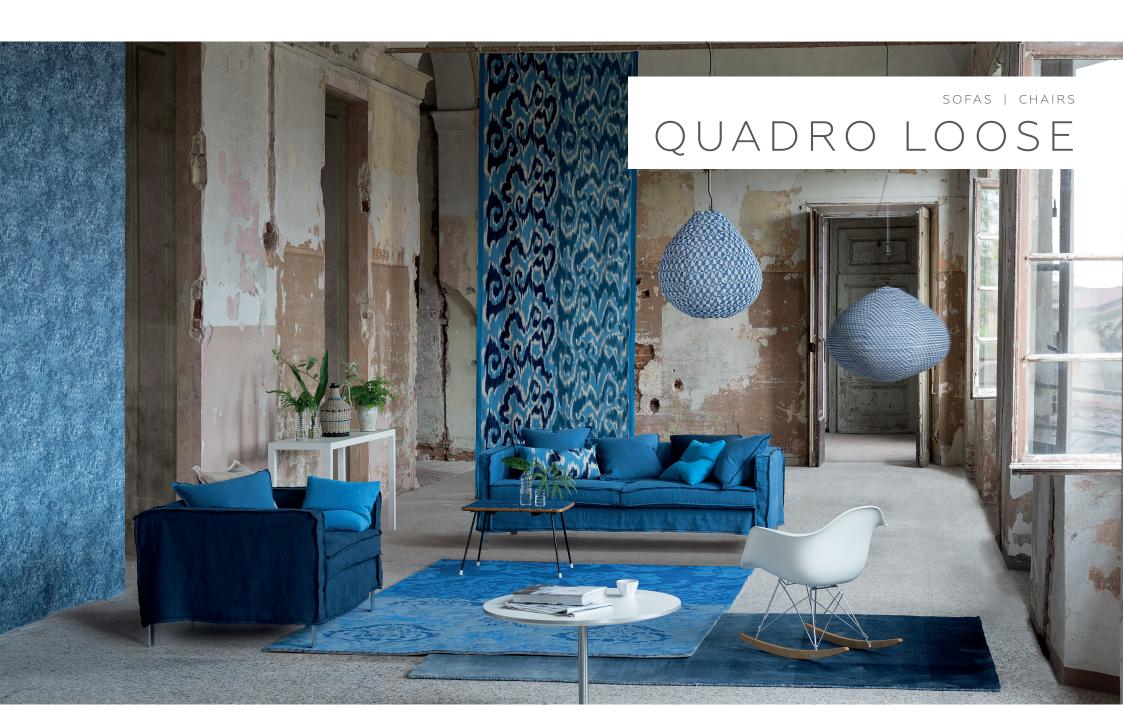

We are delighted to offer the Quadro Loose, this design introduces an informal, yet tailored, loose cover with a contemporary overlocked stitch detail on the outer seams. We offer the loose cover in our Brera Lino, Caprifoglio and Floreale fabrics. The thread colour will complement the fabric in a slightly darker tone for maximum visual effect.