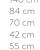

Side View

2 Seat 140 cm

2.5 Seat 170 cm 84 cm 70 cm

42 cm 55 cm

3 Seat 200 cm 84 cm 70 cm

42 cm 55 cm

4 Seat 260 cm 84 cm 70 cm 42 cm 55 cm

Side View