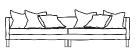

Side View

2 Seat 140 cm

2.5 Seat 170 cm 84 cm 70 cm

42 cm 55 cm

3 Seat 200 cm 84 cm 70 cm

42 cm 55 cm

4 Seat 260 cm 84 cm 70 cm 42 cm 55 cm

Side View