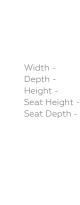

Width -Depth -Height -Seat Height -Seat Depth -

Slim Chair 80 cm 84 cm 70 cm 42 cm 55 cm

Wide Chair 110 cm 84 cm 70 cm 42 cm 55 cm