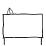

Width -Depth -Height -Seat Height -Seat Depth -

Slim Chair 80 cm 84 cm 70 cm 42 cm 55 cm

Wide Chair 110 cm 84 cm 70 cm 42 cm 55 cm