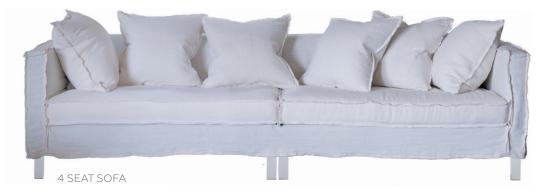

Side View

2 Seat 140 cm

2.5 Seat 170 cm 84 cm 70 cm

42 cm 55 cm

3 Seat 200 cm 84 cm 70 cm

42 cm 55 cm

4 Seat 260 cm 84 cm 70 cm 42 cm 55 cm

Side View