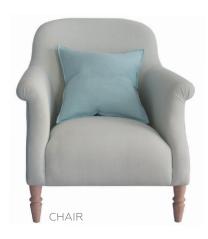

A modern interpretation of a classic Howard style design. The Paris features sleek understated curves, a unique front turned leg and a tapered back leg detail for a contemporary finish. The Paris is available in 2.5, 3 and 4 seater generously proportioned sofas, which are complemented by a characterful sprung back and seat armchair. The complementary designs look equally elegant as a group or as

Structure: beech, fir and poplar

Covering: tight cover

Sofa seat cushions: removable covers, high density foam and fibre with feather surround

Armchair seat: fixed sprung seat with high density foam and fibre

4 Seat 240 cm 93 cm 85 cm 42 cm 60 cm

Width -Depth -Height -Seat Height -Seat Depth -

Chair 84 cm 90 cm 83 cm 42 cm 55 cm