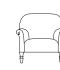

A modern interpretation of a classic Howard style design. The Paris features sleek understated curves, a unique front turned leg and a tapered back leg detail for a contemporary finish. The Paris is available in 2.5, 3 and 4 seater generously proportioned sofas, which are complemented by a characterful sprung back and seat armchair. The complementary designs look equally elegant as a group or as

4 Seat 240 cm 93 cm 85 cm 42 cm 60 cm

Width -Depth -Height -Seat Height -Seat Depth -

Chair 84 cm 90 cm 83 cm 42 cm 55 cm