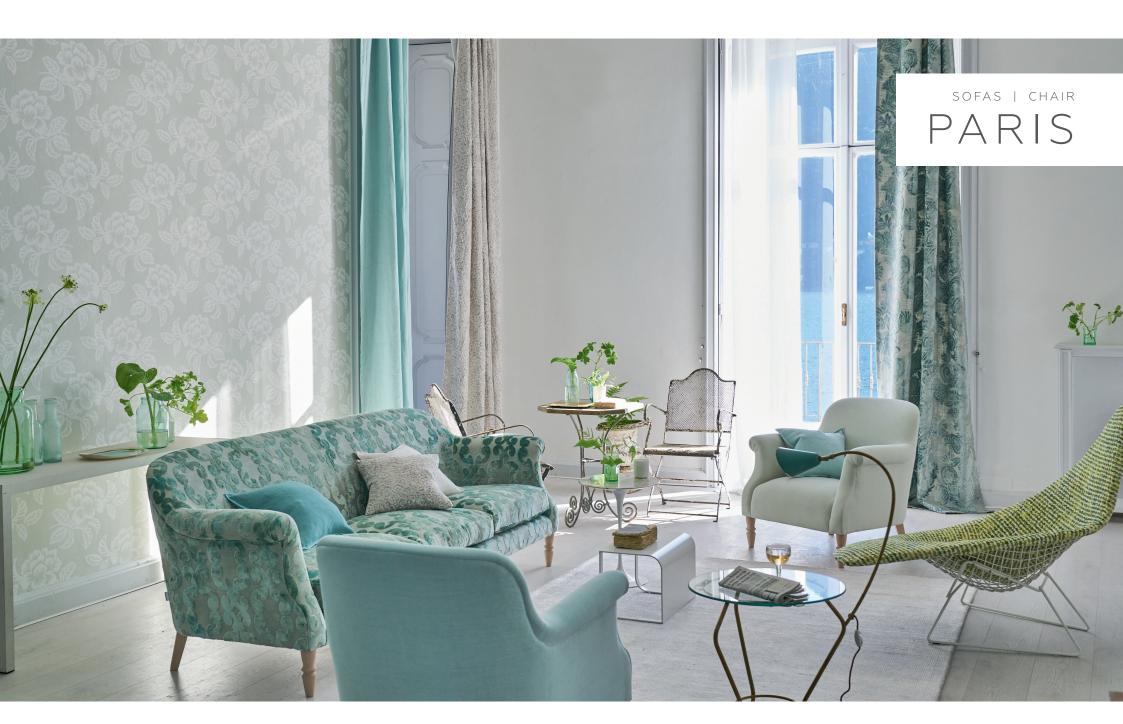

A modern interpretation of a classic Howard style design. The Paris features sleek understated curves, a unique front turned leg and a tapered back leg detail for a contemporary finish. The Paris is available in 2.5, 3 and 4 seater generously proportioned sofas, which are complemented by a characterful sprung back and seat armchair. The complementary designs look equally elegant as a group or as