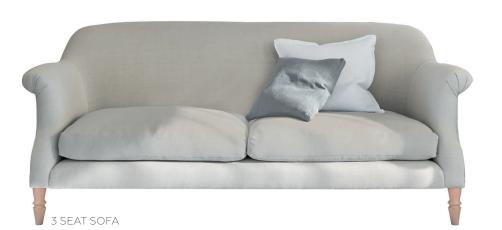

A modern interpretation of a classic Howard style design. The Paris features sleek understated curves, a unique front turned leg and a tapered back leg detail for a contemporary finish. The Paris is available in 2.5, 3 and 4 seater generously proportioned sofas, which are complemented by a characterful sprung back and seat armchair. The complementary designs look equally elegant as a group or as

Structure: beech, fir and poplar

Covering: tight cover

Sofa seat cushions: removable covers, high density foam and fibre with feather surround

Armchair seat: fixed sprung seat with high density foam and fibre

Back: sprung

Legs: beech wood turned front leg and a tapered back leg available in various colour finishes

Width -Depth -Height -Seat Height -

Seat Depth -

160 cm 93 cm 85 cm 42 cm 60 cm

3 Seat 200 cm 93 cm 85 cm 42 cm 60 cm