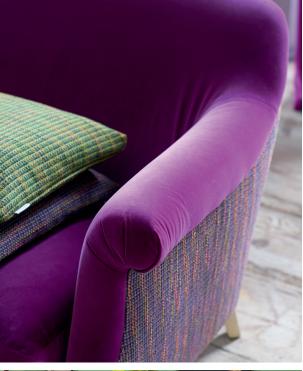

A modern interpretation of a classic Howard style design. The Paris features sleek understated curves, a unique front turned leg and a tapered back leg detail for a contemporary finish. The Paris is available in 2.5, 3 and 4 seater generously proportioned sofas, which are complemented by a characterful sprung back and seat armchair. The complementary designs look equally elegant as a group or as