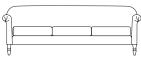

A modern interpretation of a classic Howard style design. The Paris features sleek understated curves, a unique front turned leg and a tapered back leg detail for a contemporary finish. The Paris is available in 2.5, 3 and 4 seater generously proportioned sofas, which are complemented by a characterful sprung back and seat armchair. The complementary designs look equally elegant as a group or as

Back: sprung

Legs: beech wood turned front leg and a tapered back leg available in various colour finishes

Width -Depth -Height -Seat Height -

Seat Depth -

160 cm 93 cm 85 cm 42 cm 60 cm

3 Seat 200 cm 93 cm 85 cm 42 cm 60 cm

4 Seat 240 cm 93 cm 85 cm 42 cm 60 cm

Width -Depth -Height -Seat Height -Seat Depth -

Chair 84 cm 90 cm 83 cm 42 cm 55 cm