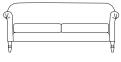

A modern interpretation of a classic Howard style design. The Paris features sleek understated curves, a unique front turned leg and a tapered back leg detail for a contemporary finish. The Paris is available in 2.5, 3 and 4 seater generously proportioned sofas, which are complemented by a characterful sprung back and seat armchair. The complementary designs look equally elegant as a group or as

Back: sprung

Legs: beech wood turned front leg and a tapered back leg available in various colour finishes

Width -Depth -Height -Seat Height -

Seat Depth -

160 cm 93 cm 85 cm 42 cm 60 cm

3 Seat 200 cm 93 cm 85 cm 42 cm 60 cm

4 Seat 240 cm 93 cm 85 cm 42 cm 60 cm

Width -Depth -Height -Seat Height -Seat Depth -

Chair 84 cm 90 cm 83 cm 42 cm 55 cm