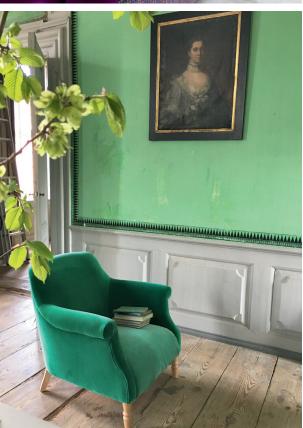

A modern interpretation of a classic Howard style design. The Paris features sleek understated curves, a unique front turned leg and a tapered back leg detail for a contemporary finish. The Paris is available in 2.5, 3 and 4 seater generously proportioned sofas, which are complemented by a characterful sprung back and seat armchair. The complementary designs look equally elegant as a group or as