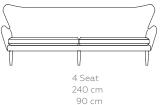

Width Depth Height Seat Height Seat Depth

Width Depth Height Seat Height

Seat Depth

90 cm 92 cm

3 Seat 200 cm 90 cm 92 cm 46 cm 62 cm

92 cm 46 cm 62 cm

Side View

46 cm