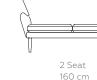

Width Depth Height Seat Height Seat Depth

Width Depth Height Seat Height

Seat Depth

90 cm 92 cm

3 Seat 200 cm 90 cm 92 cm 46 cm 62 cm

92 cm 46 cm 62 cm

Side View

46 cm