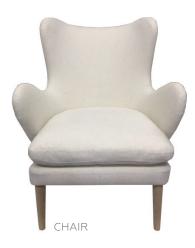

## DESIGNERS GUILD

Perfectly contoured, the Palermo range offers superior comfort and design with elegant visual appeal. The refined outline of this beautiful piece forms a sweeping line along the wing back that runs seamlessly in a continuous curve through the arms and down to the lightly sprung base on unique tapered legs. The subtle aesthetic differences between the chair, and generous sofa designs, allows them to be equally outstanding as a group or as unique statement pieces.

Structure: beech, fir and poplar Suspension: sprung base with high density foam and fibre Covering: tight cover Sofa seat cushions: high density foam and fibre with feather surround; removable covers Legs: new beech wood turned leg available in different colour finishes