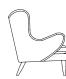

## DESIGNERS GUILD

Perfectly contoured, the Palermo range offers superior comfort and design with elegant visual appeal. The refined outline of this beautiful piece forms a sweeping line along the wing back that runs seamlessly in a continuous curve through the arms and down to the lightly sprung base on unique tapered legs. The subtle aesthetic differences between the chair, and generous sofa designs, allows them to be equally outstanding as a group or as unique statement pieces.

Width Depth Height Seat Height Seat Depth

Width Depth Height Seat Height

Seat Depth

90 cm 92 cm

3 Seat 200 cm 90 cm 92 cm 46 cm 62 cm

92 cm 46 cm 62 cm

Side View

46 cm