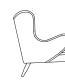

## DESIGNERS GUILD

Perfectly contoured, the Palermo range offers superior comfort and design with elegant visual appeal. The refined outline of this beautiful piece forms a sweeping line along the wing back that runs seamlessly in a continuous curve through the arms and down to the lightly sprung base on unique tapered legs. The subtle aesthetic differences between the chair, and generous sofa designs, allows them to be equally outstanding as a group or as unique statement pieces.