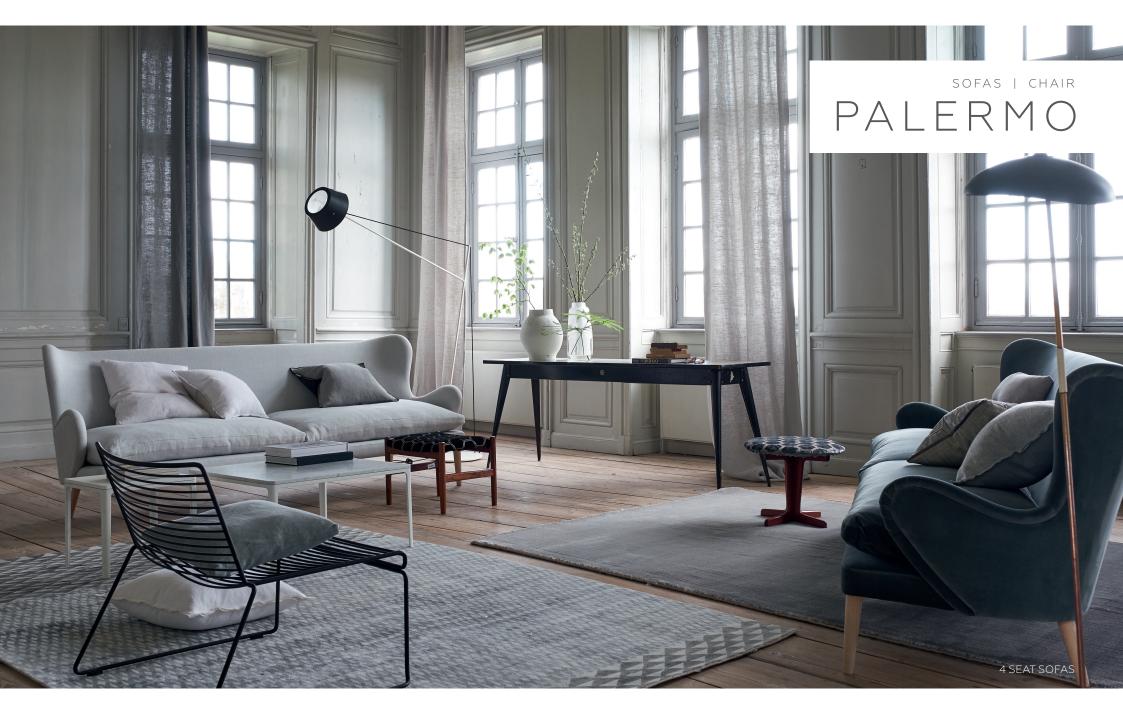

## DESIGNERS GUILD

Perfectly contoured, the Palermo range offers superior comfort and design with elegant visual appeal. The refined outline of this beautiful piece forms a sweeping line along the wing back that runs seamlessly in a continuous curve through the arms and down to the lightly sprung base on unique tapered legs. The subtle aesthetic differences between the chair, and generous sofa designs, allows them to be equally outstanding as a group or as unique statement pieces.