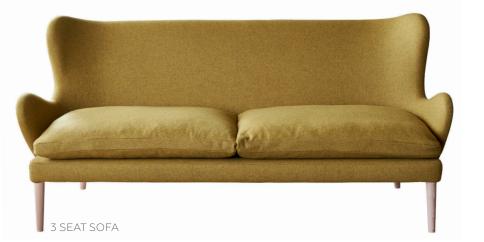

## DESIGNERS GUILD

Perfectly contoured, the Palermo range offers superior comfort and design with elegant visual appeal. The refined outline of this beautiful piece forms a sweeping line along the wing back that runs seamlessly in a continuous curve through the arms and down to the lightly sprung base on unique tapered legs. The subtle aesthetic differences between the chair, and generous sofa designs, allows them to be equally outstanding as a group or as unique statement pieces.

Structure: beech, fir and poplar Suspension: sprung base with high density foam and fibre Covering: tight cover Sofa seat cushions: high density foam and fibre with feather surround; removable covers Legs: new beech wood turned leg available in different colour finishes

Width Depth Height Seat Height Seat Depth

Width Depth Height Seat Height

Seat Depth

90 cm 92 cm

3 Seat 200 cm 90 cm 92 cm 46 cm 62 cm

92 cm 46 cm 62 cm

Side View

46 cm