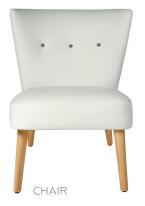

An evocation of a vintage chair that has grown into a small collection of pieces with slim, curved, float-buttoned backs. The two chairs and individual bench sofa are all designed to be perfect for use in those areas of the home where space may be a little restricted.

Covering: tight cover
Seat: high density foam

Back: high resilience woven webbing and foam

Legs: beech wood turned leg available in various colour finishes

Width -Depth -Height -Seat Height -Seat Depth -