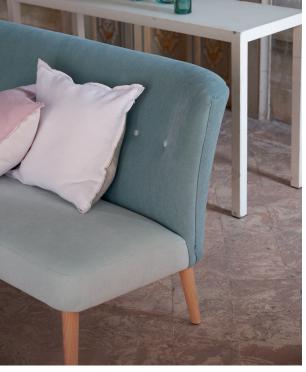

An evocation of a vintage chair that has grown into a small collection of pieces with slim, curved, float-buttoned backs. The two chairs and individual bench sofa are all designed to be perfect for use in those areas of the home where space may be a little restricted.

Covering: tight cover
Seat: high density foam

Back: high resilience woven webbing and foam

Legs: beech wood turned leg available in various colour finishes

Width -Depth -Height -Seat Height -Seat Depth -