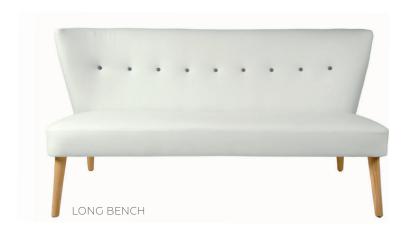

Bench 130 cm 71 cm 80 cm 39 cm 50 cm

Long Bench 162 cm 71 cm 80 cm 39 cm 50 cm

Side View Width - Depth -

Depth -Height -Seat Height -Seat Depth -

Chair 65 cm 71 cm 80 cm 39 cm 50 cm

Side View

Chair Low 59 cm 64 cm 73 cm 39 cm 43 cm