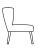

An evocation of a vintage chair that has grown into a small collection of pieces with slim, curved, float-buttoned backs. The two chairs and individual bench sofa are all designed to be perfect for use in those areas of the home where space may be a little restricted.

Bench 130 cm 71 cm 80 cm 39 cm 50 cm

Long Bench 162 cm 71 cm 80 cm 39 cm 50 cm

Side View Width - Depth -

Depth -Height -Seat Height -Seat Depth -

Chair 65 cm 71 cm 80 cm 39 cm 50 cm

Side View

Chair Low 59 cm 64 cm 73 cm 39 cm 43 cm