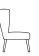

An evocation of a vintage chair that has grown into a small collection of pieces with slim, curved, float-buttoned backs. The two chairs and individual bench sofa are all designed to be perfect for use in those areas of the home where space may be a little restricted.

Bench 130 cm 71 cm 80 cm 39 cm 50 cm

Long Bench 162 cm 71 cm 80 cm 39 cm 50 cm

Side View Width - Depth -

Depth -Height -Seat Height -Seat Depth -

Chair 65 cm 71 cm 80 cm 39 cm 50 cm

Side View

Chair Low 59 cm 64 cm 73 cm 39 cm 43 cm