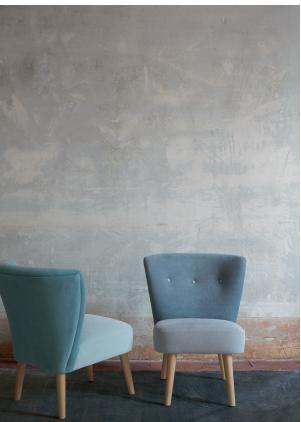

An evocation of a vintage chair that has grown into a small collection of pieces with slim, curved, float-buttoned backs. The two chairs and individual bench sofa are all designed to be perfect for use in those areas of the home where space may be a little restricted.

Covering: tight cover
Seat: high density foam

Back: high resilience woven webbing and foam

Legs: beech wood turned leg available in various colour finishes

Width -Depth -Height -Seat Height -Seat Depth -