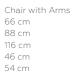

Side View

2 Seat with Arms 127 cm 88 cm 116 cm 46 cm 54 cm

2.5 Seat with Arms 163 cm 88 cm 116 cm 46 cm 54 cm