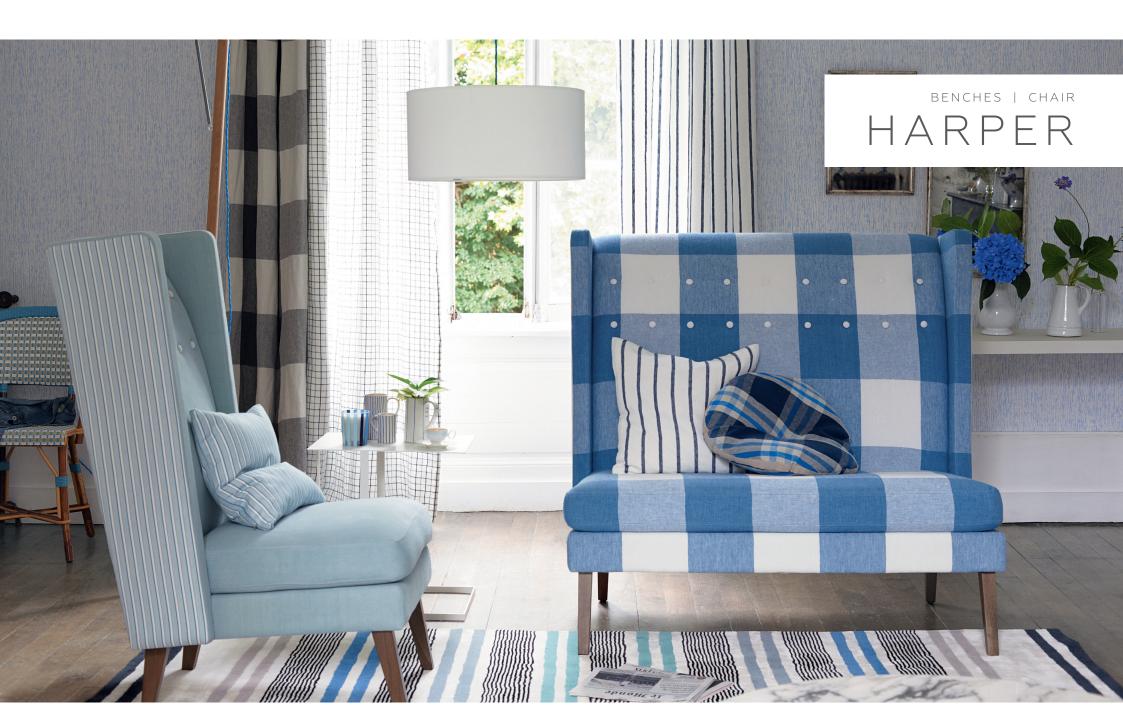

A contemporary grand interpretation of a wing chair, with a high buttoned back. Chairs and benches, with and without arms, provide dramatic style wherever they are placed.

Suspension: high resilience woven webbing

Covering: tight cover

Seat cushion: high density foam and fibre

Back: high resilience woven webbing and foam with buttons Legs: beech wood tapered leg available in different colour finishes

Width Depth Height Seat Height Seat Depth -

Side View

60 cm 88 cm 116 cm 46 cm 54 cm

Chair

54 cm

2 Seat 122 cm 88 cm 116 cm 46 cm

46 cm

54 cm

2.5 Seat 158 cm 88 cm 116 cm

Side View

2 Seat with Arms 127 cm 88 cm 116 cm 46 cm 54 cm

2.5 Seat with Arms 163 cm 88 cm 116 cm 46 cm 54 cm