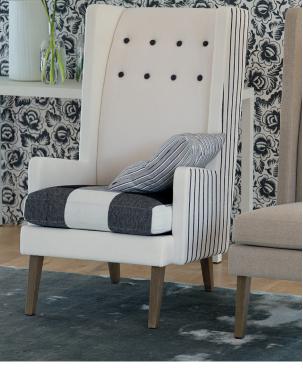

A contemporary grand interpretation of a wing chair, with a high buttoned back. Chairs and benches, with and without arms, provide dramatic style wherever they are placed.

Suspension: high resilience woven webbing

Covering: tight cover

Seat cushion: high density foam and fibre

Back: high resilience woven webbing and foam with buttons Legs: beech wood tapered leg available in different colour finishes

Width Depth Height Seat Height Seat Depth -