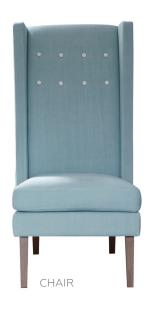

A contemporary grand interpretation of a wing chair, with a high buttoned back. Chairs and benches, with and without arms, provide dramatic style wherever they are placed.

Suspension: high resilience woven webbing

Covering: tight cover

Seat cushion: high density foam and fibre

Back: high resilience woven webbing and foam with buttons Legs: beech wood tapered leg available in different colour finishes

Width Depth Height Seat Height Seat Depth -