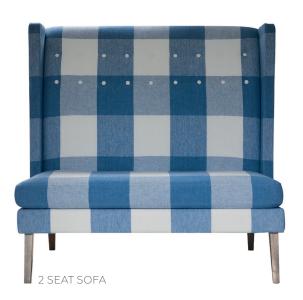

A contemporary grand interpretation of a wing chair, with a high buttoned back. Chairs and benches, with and without arms, provide dramatic style wherever they are placed.

Suspension: high resilience woven webbing

Side View

60 cm 88 cm 116 cm 46 cm 54 cm

Chair

54 cm

2 Seat 122 cm 88 cm 116 cm 46 cm

46 cm

54 cm

2.5 Seat 158 cm 88 cm 116 cm