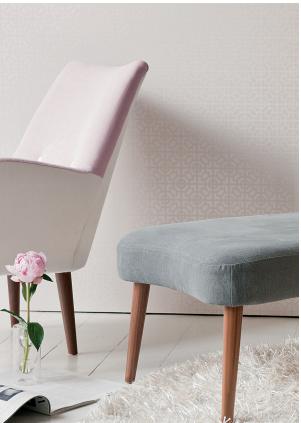

This collection was inspired by a simple twentieth century chair and developed into a unique range. The convex shaped front line detail is seen on all the chairs, daybeds and follows through to the oxbow shaped stool.