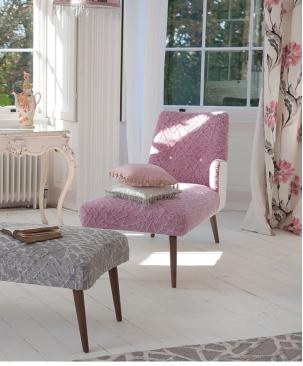

This collection was inspired by a simple twentieth century chair and developed into a unique range. The convex shaped front line detail is seen on all the chairs, daybeds and follows through to the oxbow shaped stool.