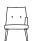

This collection was inspired by a simple twentieth century chair and developed into a unique range. The convex shaped front line detail is seen on all the chairs, daybeds and follows through to the oxbow shaped stool.

Width -Depth -Height -Seat Height -Seat Depth -

Chair 59 cm 75 cm

82 cm 39 cm 43 cm

Side View

Chair with Arms 59 cm

75 cm 82 cm 39 cm 43 cm

Side View

Width -Depth -Height -Seat Height -Seat Depth -