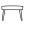

This collection was inspired by a simple twentieth century chair and developed into a unique range. The convex shaped front line detail is seen on all the chairs, daybeds and follows through to the oxbow shaped stool.

Daybed Left

60 cm 150 cm 82 cm 39 cm 43 cm

Side View

Daybed Right 60 cm 150 cm 82 cm 39 cm 43 cm

Side View

Stool 165 cm 86 cm 75 cm 46 cm 55 cm