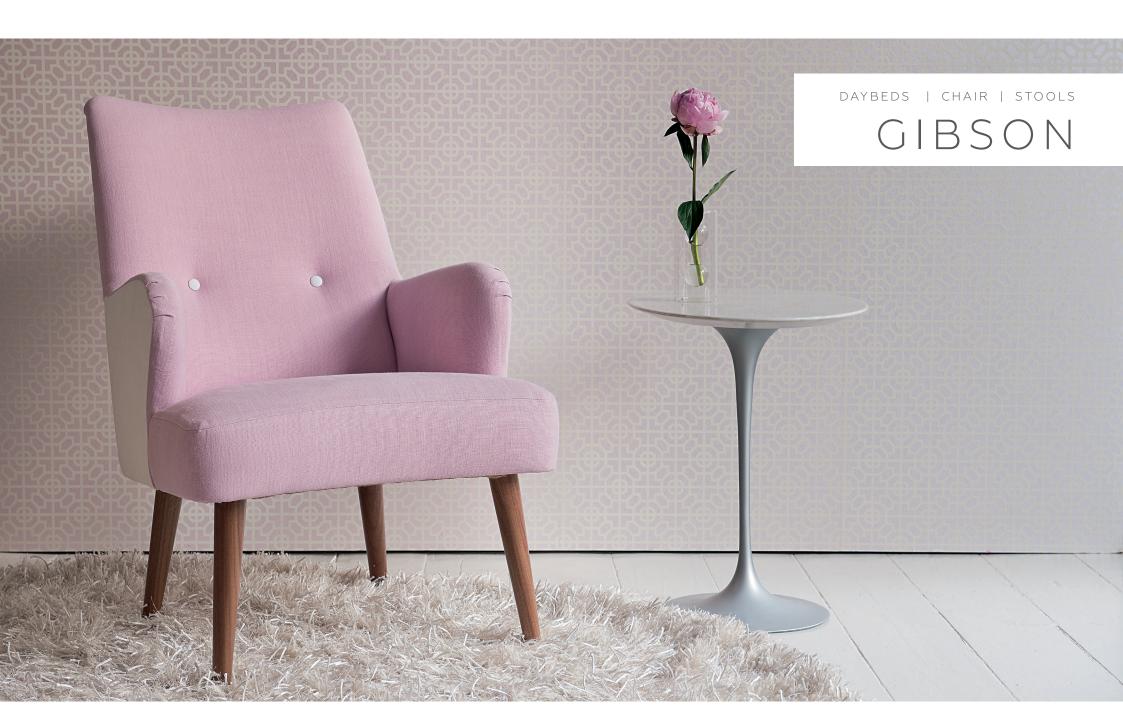

This collection was inspired by a simple twentieth century chair and developed into a unique range. The convex shaped front line detail is seen on all the chairs, daybeds and follows through to the oxbow shaped stool.

Structure: beech, fir and poplar

Suspension: high resilience woven webbing

Covering: tight cover Seat: high density foam

Back: high resilience woven webbing and foam

Legs: beech wood turned leg available in various colour finishes