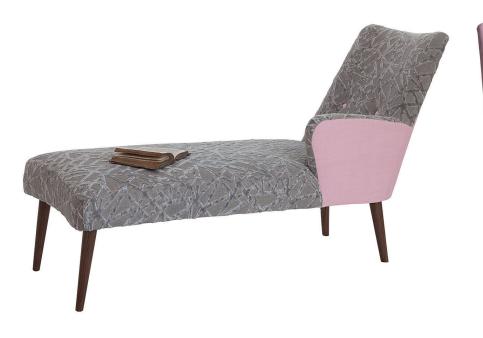

This collection was inspired by a simple twentieth century chair and developed into a unique range. The convex shaped front line detail is seen on all the chairs, daybeds and follows through to the oxbow shaped stool.

Daybed Left

60 cm 150 cm 82 cm 39 cm 43 cm

Side View

Daybed Right 60 cm 150 cm 82 cm 39 cm 43 cm

Side View

Stool 165 cm 86 cm 75 cm 46 cm 55 cm