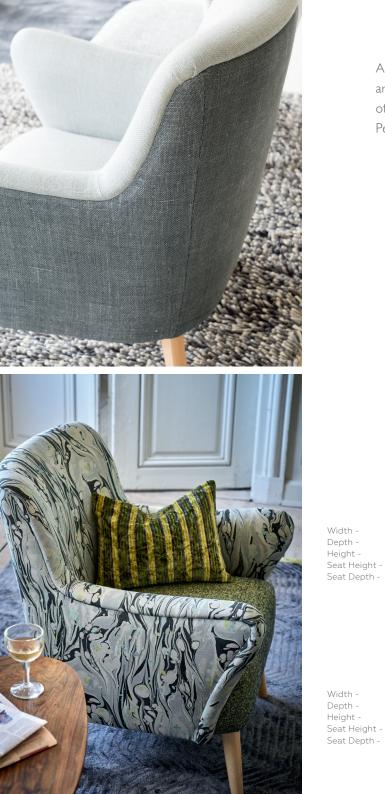

Side View

Width -Depth -Height -Seat Height -Seat Depth -

Side View

| h | • | ٠ | ٠ |  |
|---|---|---|---|--|
|   |   |   |   |  |
| Ű |   |   |   |  |

2 Seat 133 cm 72 cm 84 cm 43 cm 50 cm

Chair 70 cm 72 cm 84 cm 43 cm