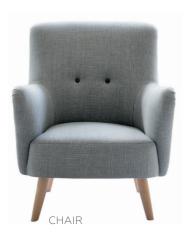

Side View

Width -Depth -Height -Seat Height -Seat Depth -

Side View

| h | • | ٠ | ٠ |  |
|---|---|---|---|--|
|   |   |   |   |  |
| Ű |   |   |   |  |

2 Seat 133 cm 72 cm 84 cm 43 cm 50 cm

Chair 70 cm 72 cm 84 cm 43 cm