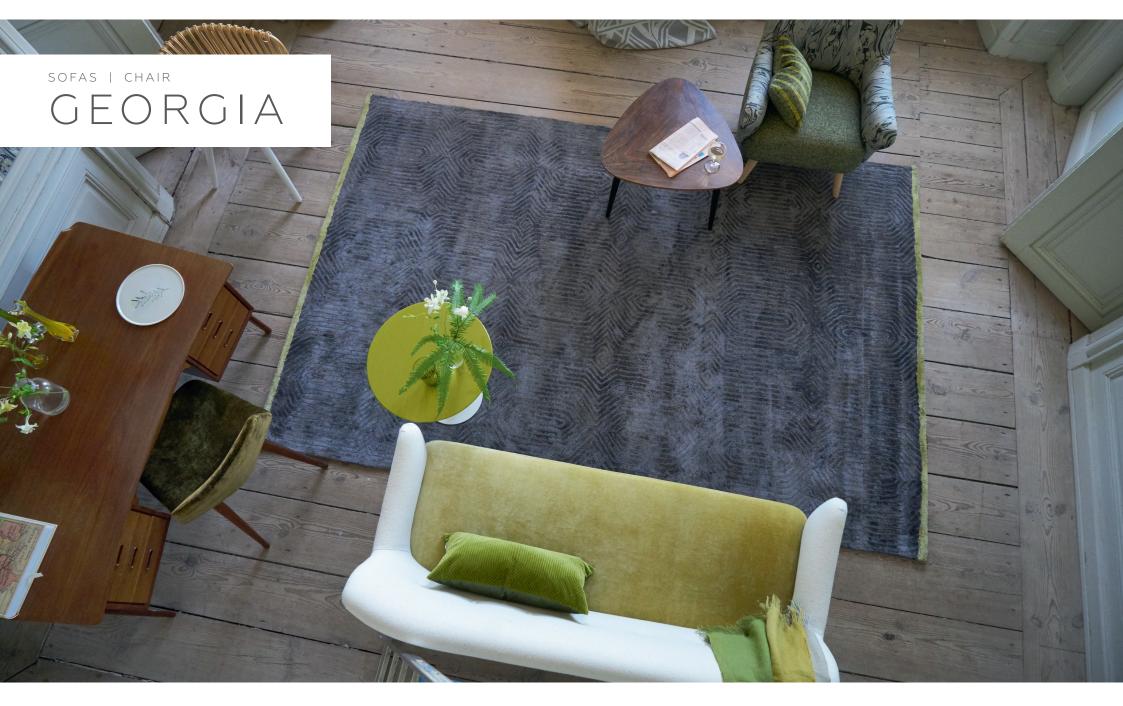

## DESIGNERS GUILD

A distinctive and characterful shape featuring gentle curves, smooth sloping arms and a neat back button detail. With its high supportive back, the Georgia offers incredible comfort and sleek good looks with a touch of retro cool. Perfectly at home in any situation.