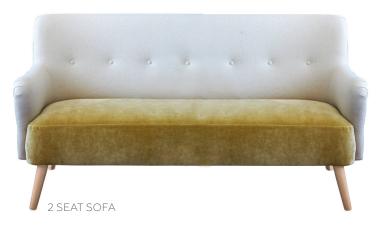

Side View

Width -Depth -Height -Seat Height -Seat Depth -

Side View

| h | • | ٠ | ٠ |  |
|---|---|---|---|--|
|   |   |   |   |  |
| Ű |   |   |   |  |

2 Seat 133 cm 72 cm 84 cm 43 cm 50 cm

Chair 70 cm 72 cm 84 cm 43 cm

50 cm

2.5 Seat 170 cm

72 cm 84 cm 43 cm 50 cm