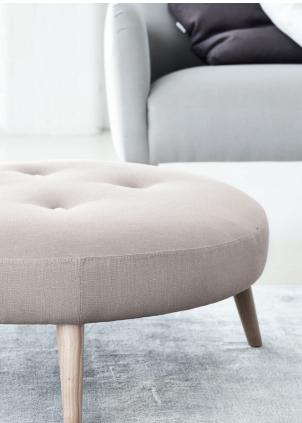

The Festival range is inspired by the best of 50s Britain. A characterful shape formed by its sculptural back, combinations of angles and curves, elegant wing details and upholstered buttoning. The Festival model offers sofas, stools and a chair as well as a club version which gives a lower deeper sit, and also a generous 1.5 seater form.