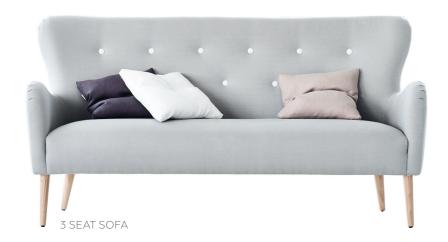

The Festival range is inspired by the best of 50s Britain. A characterful shape formed by its sculptural back, combinations of angles and curves, elegant wing details and upholstered buttoning. The Festival model offers sofas, stools and a chair as well as a club version which gives a lower deeper sit, and also a generous 1.5 seater form.

Structure: beech, fir and poplar Suspension: high resilience woven webbing

Back: high resilience woven webbing and foam

Legs: beech wood turned leg available in various colour finishes

Covering: tight cover Seat: high density foam and fibre

Side View

Width -Depth -Height -Seat Height -Seat Depth -

Width -

Depth -

Height -Seat Height -

Seat Depth -

2 Seat 145 cm 73 cm 81 cm 81 cm 99 cm 99 cm 47 cm 47 cm 52 cm 52 cm

| 3 Seat |
|--------|
| 190 cm |
| 81 cm  |
| 99 cm  |
| 47 cm  |
| 52 cm  |
|        |