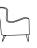

The Festival range is inspired by the best of 50s Britain. A characterful shape formed by its sculptural back, combinations of angles and curves, elegant wing details and upholstered buttoning. The Festival model offers sofas, stools and a chair as well as a club version which gives a lower deeper sit, and also a generous 1.5 seater form.

Club Side View

Club Chair Club 1.5 Seat 83 cm 130 cm 88 cm 88 cm 93 cm 93 cm 42 cm 42 cm 60 cm 60 cm

Small Round Stool 60 cm n/a 35 cm n/a

n/a

n/a

Medium Round Stool 85 cm n/a 35 cm n/a

Large Round Stool 105 cm n/a 35 cm n/a n/a

Small Oval Stool 90 cm 60 cm 35 cm n/a n/a

Large Oval Stool 124 cm 85 cm 35 cm n/a n/a