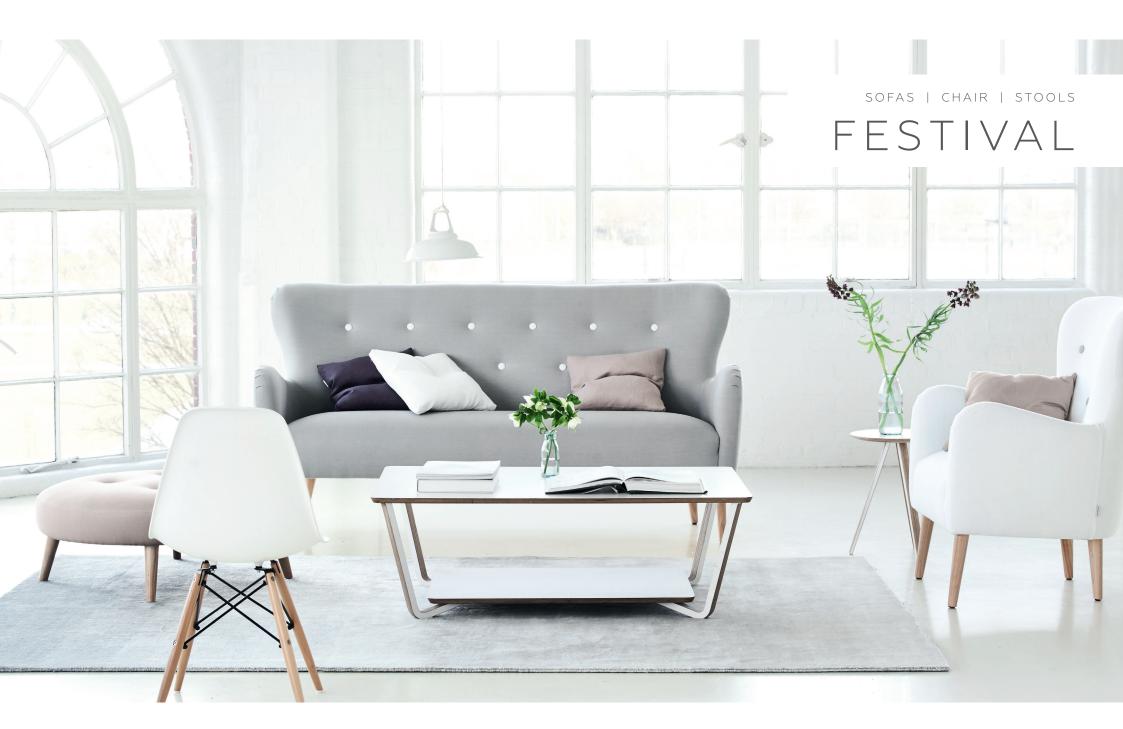

The Festival range is inspired by the best of 50s Britain. A characterful shape formed by its sculptural back, combinations of angles and curves, elegant wing details and upholstered buttoning. The Festival model offers sofas, stools and a chair as well as a club version which gives a lower deeper sit, and also a generous 1.5 seater form.