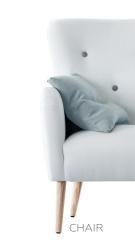

The Festival range is inspired by the best of 50s Britain. A characterful shape formed by its sculptural back, combinations of angles and curves, elegant wing details and upholstered buttoning. The Festival model offers sofas, stools and a chair as well as a club version which gives a lower deeper sit, and also a generous 1.5 seater form.

Structure: beech, fir and poplar Suspension: high resilience woven webbing

Back: high resilience woven webbing and foam

Legs: beech wood turned leg available in various colour finishes

Covering: tight cover Seat: high density foam and fibre