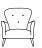

The Festival range is inspired by the best of 50s Britain. A characterful shape formed by its sculptural back, combinations of angles and curves, elegant wing details and upholstered buttoning. The Festival model offers sofas, stools and a chair as well as a club version which gives a lower deeper sit, and also a generous 1.5 seater form.

Club Side View

Club Chair Club 1.5 Seat 83 cm 130 cm 88 cm 88 cm 93 cm 93 cm 42 cm 42 cm 60 cm 60 cm

Small Round Stool 60 cm n/a 35 cm n/a

n/a

n/a

Medium Round Stool 85 cm n/a 35 cm n/a

Large Round Stool 105 cm n/a 35 cm n/a n/a