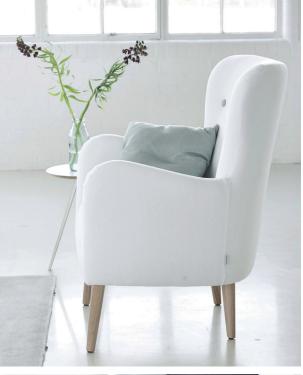

The Festival range is inspired by the best of 50s Britain. A characterful shape formed by its sculptural back, combinations of angles and curves, elegant wing details and upholstered buttoning. The Festival model offers sofas, stools and a chair as well as a club version which gives a lower deeper sit, and also a generous 1.5 seater form.