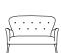

The Festival range is inspired by the best of 50s Britain. A characterful shape formed by its sculptural back, combinations of angles and curves, elegant wing details and upholstered buttoning. The Festival model offers sofas, stools and a chair as well as a club version which gives a lower deeper sit, and also a generous 1.5 seater form.

Side View

Width -Depth -Height -Seat Height -Seat Depth -

Width -

Depth -

Height -Seat Height -

Seat Depth -

2 Seat 145 cm 73 cm 81 cm 81 cm 99 cm 99 cm 47 cm 47 cm 52 cm 52 cm

| 3 Seat |
|--------|
| 190 cm |
| 81 cm  |
| 99 cm  |
| 47 cm  |
| 52 cm  |
|        |