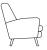

Influenced by vintage furniture, this design features an elliptical shape through the frames and cushions. Low and high back chairs; sofas and stools provide supreme comfort and are all finished with a feature stitch detail.

Chair

Side View

75 cm

Low Back Chair

Small Stool 75 cm 56 cm 35 cm n/a n/a

Side View

Large Stool 130 cm 56 cm 35 cm n/a n/a

Side View Width -Depth -Height -