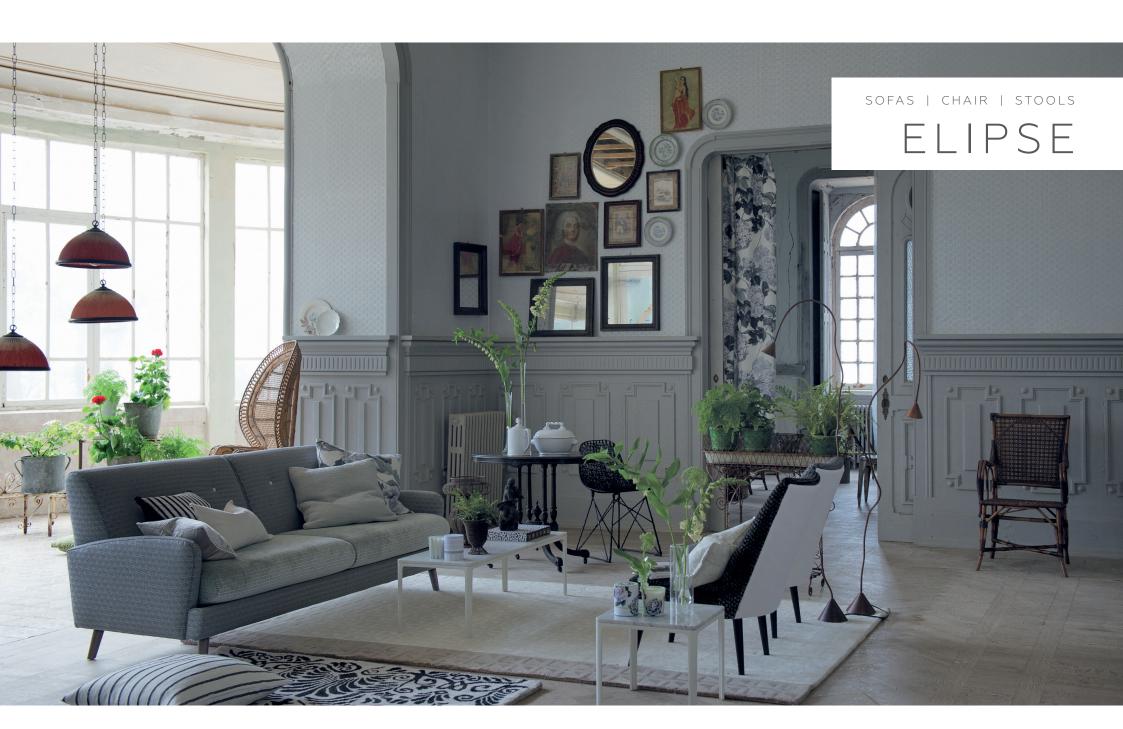

Influenced by vintage furniture, this design features an elliptical shape through the frames and cushions. Low and high back chairs; sofas and stools provide supreme comfort and are all finished with a feature stitch detail.