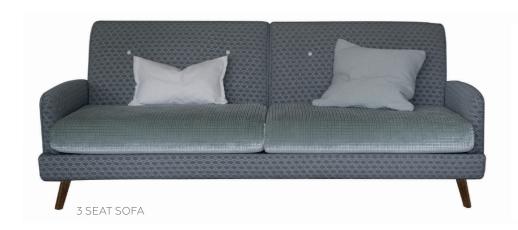

Influenced by vintage furniture, this design features an elliptical shape through the frames and cushions. Low and high back chairs; sofas and stools provide supreme comfort and are all finished with a feature stitch detail.

Legs: beech wood tapered leg available in different colour finishes

Side View

Width -Depth -Height -Seat Height -Seat Depth -

2 Seat 163 cm 92 cm 84 cm 44 cm

56 cm

2.5 Seat 190 cm 92 cm 84 cm 44 cm

56 cm

3 Seat 215 cm 92 cm 84 cm 44 cm 56 cm