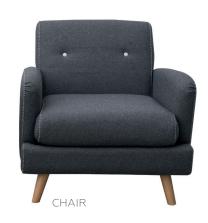

Influenced by vintage furniture, this design features an elliptical shape through the frames and cushions. Low and high back chairs; sofas and stools provide supreme comfort and are all finished with a feature stitch detail.

Chair

Side View

75 cm

Low Back Chair

Small Stool 75 cm 56 cm 35 cm n/a n/a

Side View

Large Stool 130 cm 56 cm 35 cm n/a n/a

Side View Width -Depth -Height -