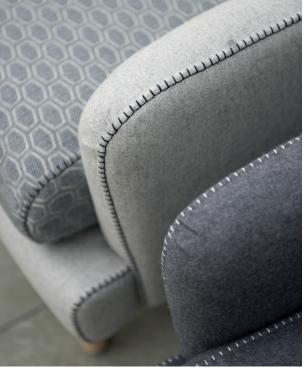

Influenced by vintage furniture, this design features an elliptical shape through the frames and cushions. Low and high back chairs; sofas and stools provide supreme comfort and are all finished with a feature stitch detail.

Structure: beech, fir and poplar

Suspension: high resilience woven webbing

Covering: tight cover with stitching detail available in 10 different colours

Seat cushions: high density foam and fibre Back: high resilience woven webbing and foam