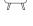

Legs: beech wood tapered leg available in different colour finishes

Side View

Width -Depth -Height -Seat Height -Seat Depth -

2 Seat 163 cm 92 cm 84 cm 44 cm

56 cm

2.5 Seat 190 cm 92 cm 84 cm 44 cm

56 cm

3 Seat 215 cm 92 cm 84 cm 44 cm 56 cm