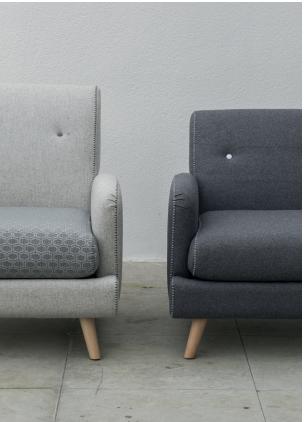

Influenced by vintage furniture, this design features an elliptical shape through the frames and cushions. Low and high back chairs; sofas and stools provide supreme comfort and are all finished with a feature stitch detail.

Structure: beech, fir and poplar

Suspension: high resilience woven webbing

Covering: tight cover with stitching detail available in 10 different colours

Seat cushions: high density foam and fibre Back: high resilience woven webbing and foam

Legs: beech wood tapered leg available in different colour finishes

Side View

Width -Depth -Height -Seat Height -Seat Depth -

2 Seat 163 cm 92 cm 84 cm 44 cm

56 cm

2.5 Seat 190 cm 92 cm 84 cm 44 cm

56 cm

3 Seat 215 cm 92 cm 84 cm 44 cm 56 cm