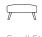

Chair

Side View

75 cm

Low Back Chair

Small Stool 75 cm 56 cm 35 cm n/a n/a

Side View

Large Stool 130 cm 56 cm 35 cm n/a n/a

Side View Width -Depth -Height -