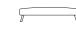

Legs: beech wood tapered leg available in different colour finishes

Side View

Width -Depth -Height -Seat Height -Seat Depth -

2 Seat 163 cm 92 cm 84 cm 44 cm

56 cm

2.5 Seat 190 cm 92 cm 84 cm 44 cm

56 cm

3 Seat 215 cm 92 cm 84 cm 44 cm 56 cm