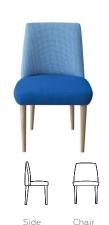

#### GIBSON alto

The convex shaped frontline detail of these elegant occasional chairs gives a contemporary edge to this classic 20th century inspired chair.

| Side View | Chair | Side View | Chair with Arms |
|-----------|-------|-----------|-----------------|
|           | 49 cm |           | 57 cm           |
|           | 64 cm |           | 64 cm           |
|           | 92 cm |           | 92 cm           |
|           | 47 cm |           | 47 cm           |
|           | 44 cm |           | 46 cm           |