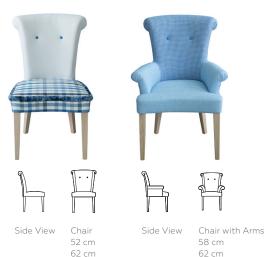

#### STITCH alto

The feature stitch detail of this classically shaped chair accentuate its clean lines and offer a modern twist, making these chairs perfect for adding a dramatic statement to any room.

| Side View | Chair | Side View | Chair with Arms |
|-----------|-------|-----------|-----------------|
|           | 52 cm |           | 58 cm           |
|           | 62 cm |           | 62 cm           |
|           | 93 cm |           | 93 cm           |
|           | 45 cm |           | 45 cm           |
|           | 43 cm |           | 43 cm           |