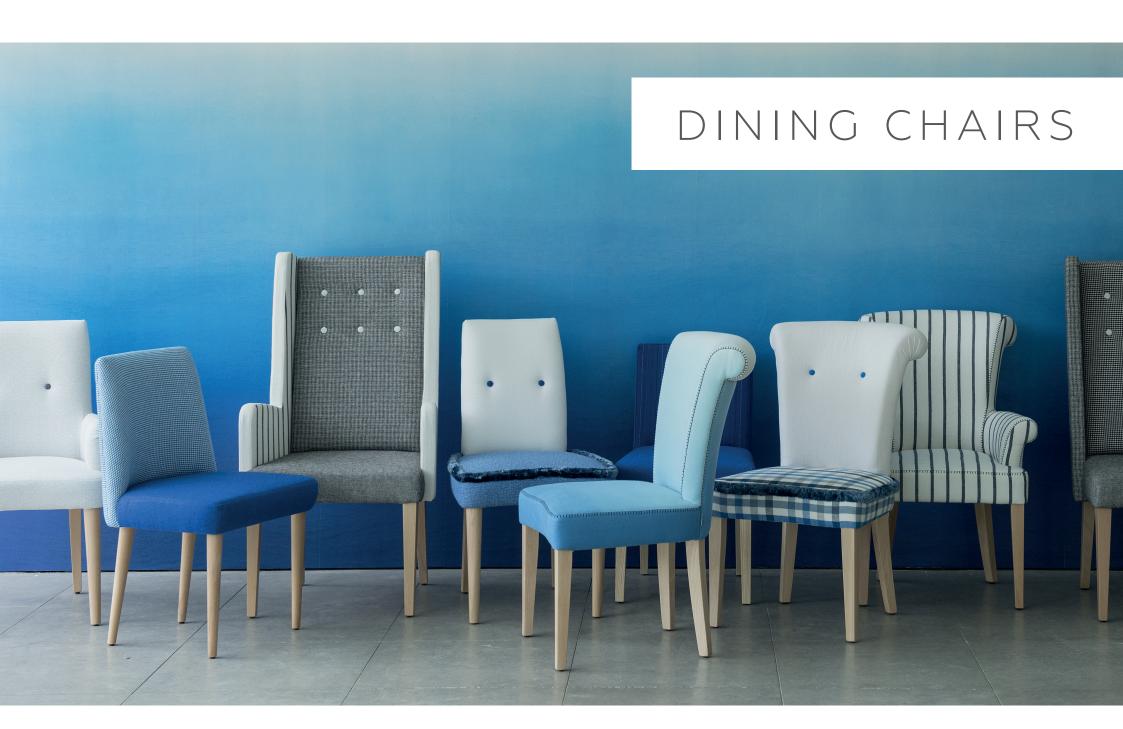

### SAMBA

A beautifully simple compact, occasional chair with a curved back detail offering exceptional comfort and understated elegance.

View

52 cm

54 cm

86 cm

46 cm

45 cm