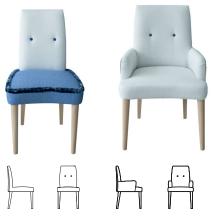

#### HARPER alto

A modern interpretation of a wing chair, three shapes combine to offer a versatile range, which will sit well in domestic and commercial settings alike.

93 cm

45 cm

43 cm

Side

View

| Side | Low Back with Arms |
|------|--------------------|
| View | 57 cm              |
|      | 58 cm              |
|      | 83 cm              |
|      | 46 cm              |
|      | 45 cm              |

Chair

49 cm

63 cm

115 cm

47 cm

45 cm

| Side | Side Ch |
|------|---------|
| View | 61 cm   |
|      | 64 cm   |
|      | 119 cm  |
|      | 47 cm   |

45 cm

93 cm

45 cm

43 cm

| U U  | U U            |
|------|----------------|
| Side | Chair with Arm |
| View | 64 cm          |
|      | 64 cm          |
|      | 119 cm         |
|      | 47 cm          |
|      | 45 cm          |