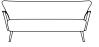

Side View

Width -Depth -Height -Seat Height -Seat Depth -

2 Seat 124 cm 67 cm 75 cm 42 cm 49 cm

2.5 Seat 143 cm 67 cm 75 cm 42 cm 49 cm

Structure: beech, fir and poplar Suspension: high resilience woven webbing

Covering: tight cover Seat: high density foam and fibre

3 Seat 175 cm 67 cm 75 cm 42 cm 49 cm

4 Seat 205 cm 67 cm 75 cm 42 cm 49 cm

Side View

Width -Depth -Height -Seat Height -Seat Depth -

Chair 70 cm 67 cm 75 cm