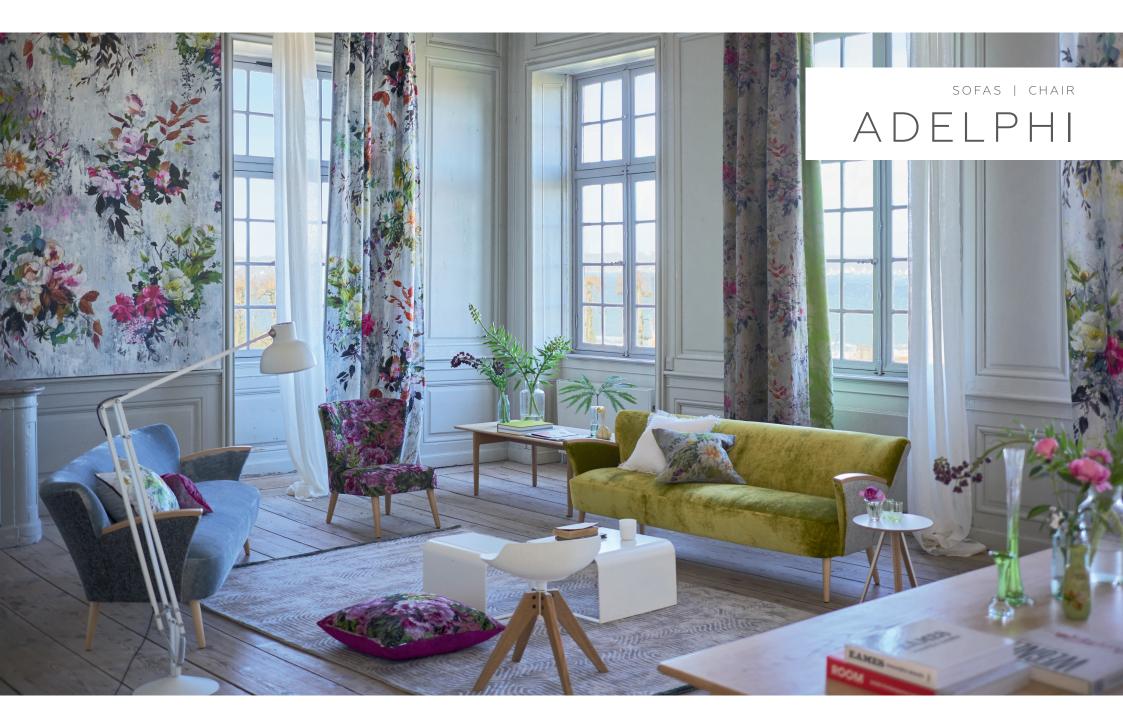

As if from a theatre set or stage, this curvaceous design is an interpretation of a real classic with style. Curved beech arm caps and tapered cone legs give the model a real presence. The chair and four compact sofas ensure an appearance in a room of any size.