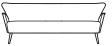

Side View

Width -Depth -Height -Seat Height -Seat Depth -

2 Seat 124 cm 67 cm 75 cm 42 cm 49 cm

2.5 Seat 143 cm 67 cm 75 cm 42 cm 49 cm

Structure: beech, fir and poplar Suspension: high resilience woven webbing

Covering: tight cover Seat: high density foam and fibre

3 Seat 175 cm 67 cm 75 cm 42 cm 49 cm

4 Seat 205 cm 67 cm 75 cm 42 cm 49 cm

Side View

Width -Depth -Height -Seat Height -Seat Depth -

Chair 70 cm 67 cm 75 cm