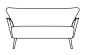

Side View

Width -Depth -Height -Seat Height -Seat Depth -

2 Seat 124 cm 67 cm 75 cm 42 cm 49 cm

2.5 Seat 143 cm 67 cm 75 cm 42 cm 49 cm

Structure: beech, fir and poplar Suspension: high resilience woven webbing

Covering: tight cover Seat: high density foam and fibre

3 Seat 175 cm 67 cm 75 cm 42 cm 49 cm

4 Seat 205 cm 67 cm 75 cm 42 cm 49 cm

Side View

Width -Depth -Height -Seat Height -Seat Depth -

Chair 70 cm 67 cm 75 cm