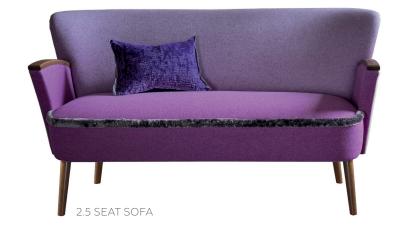

Side View

Width -Depth -Height -Seat Height -Seat Depth -

2 Seat 124 cm 67 cm 75 cm 42 cm 49 cm

2.5 Seat 143 cm 67 cm 75 cm 42 cm 49 cm

Structure: beech, fir and poplar Suspension: high resilience woven webbing