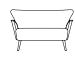

Side View

Width -Depth -Height -Seat Height -Seat Depth -

2 Seat 124 cm 67 cm 75 cm 42 cm 49 cm

2.5 Seat 143 cm 67 cm 75 cm 42 cm 49 cm

Structure: beech, fir and poplar Suspension: high resilience woven webbing

Covering: tight cover Seat: high density foam and fibre

3 Seat 175 cm 67 cm 75 cm 42 cm 49 cm

4 Seat 205 cm 67 cm 75 cm 42 cm 49 cm

Side View

Width -Depth -Height -Seat Height -Seat Depth -

Chair 70 cm 67 cm 75 cm