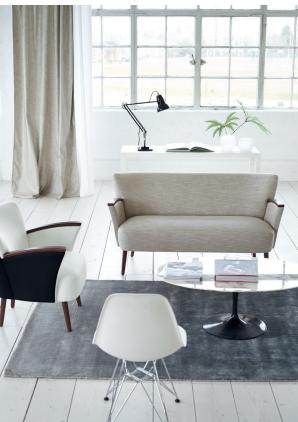

As if from a theatre set or stage, this curvaceous design is an interpretation of a real classic with style. Curved beech arm caps and tapered cone legs give the model a real presence. The chair and four compact sofas ensure an appearance in a room of any size.