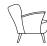

Covering: tight cover Seat: high density foam and fibre

3 Seat 175 cm 67 cm 75 cm 42 cm 49 cm

4 Seat 205 cm 67 cm 75 cm 42 cm 49 cm

Side View

Width -Depth -Height -Seat Height -Seat Depth -

Chair 70 cm 67 cm 75 cm

42 cm 49 cm